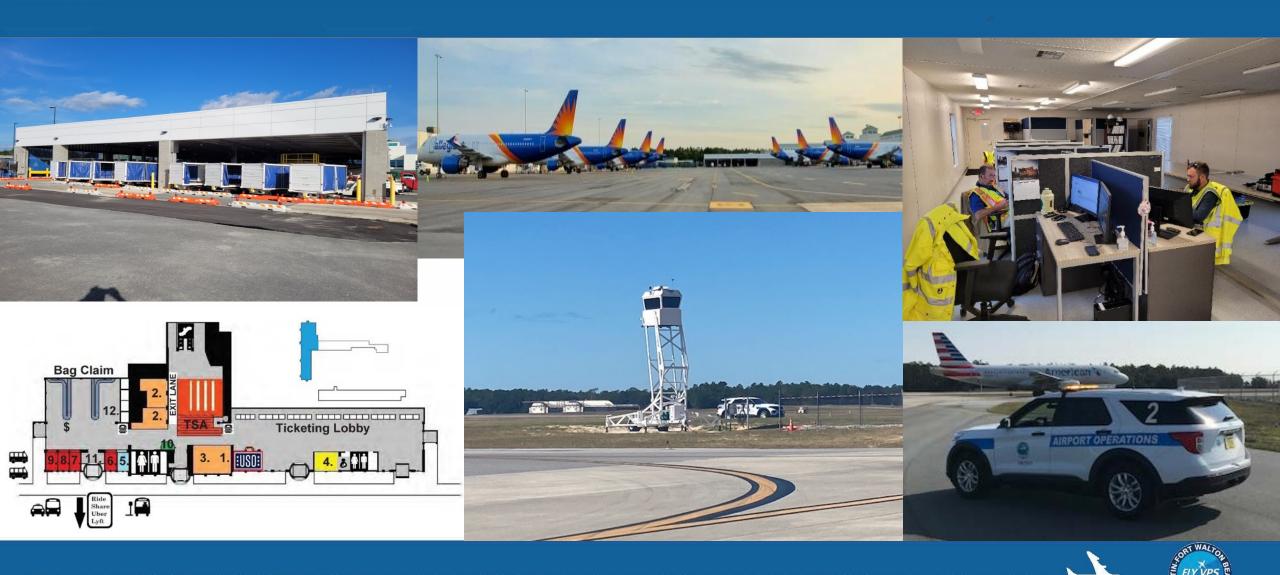

### Operations Division

• 12 positions: Manager, Supervisor, & 10 Coordinators

allegiant American Airlines

**Southwest** sun country airlines

- Cover daily operations at all 3 airports 24/7
  - Day/Night Inspections

 Overall Goal: Provide for the Safety & Security of the Airports System while facilitating the best passenger experience and smooth operations daily including preparedness and emergency response.