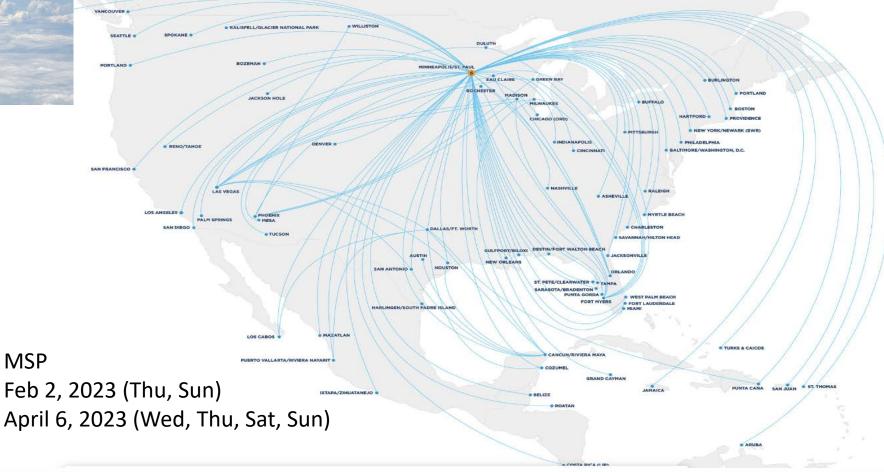

Schedule: August 2020 through February 2023 (tentative)

- Aug 24<sup>th</sup> Tenant Public Meting
- Sep 1<sup>st</sup> Submit draft to the FAA for review
- Nov 1<sup>st</sup> Tenant Public Meeting Unveil draft
- Nov 1<sup>st</sup> Dec 1<sup>st</sup> Dec 31<sup>st</sup> Public Review and Comment Period
- Dec 15<sup>th</sup>-Tenant Public Meeting Final Review (Feb 1, 2023)
- Jan 16<sup>th</sup> BOCC Public Hearing Request (March 7, 2023)
- Feb 6, 2023 BOCC Public Hearing (March 21, 2023)